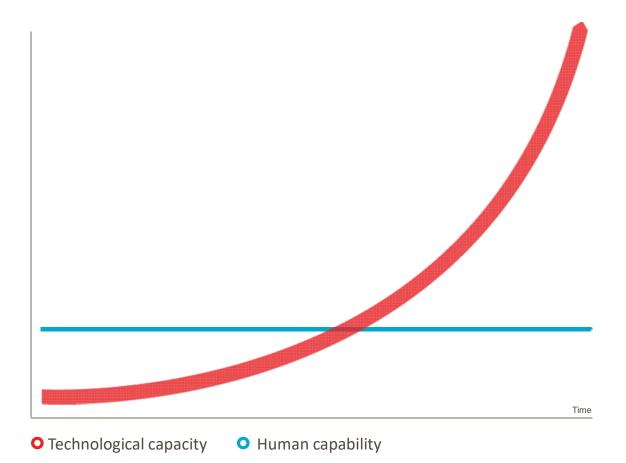

## MORE. FASTER. BETTER?

Technology should extend our capabilities rather than highlight our limitations. It should help us manage our **time** more effectively, focus our **attention** on the most important things and foster meaningful **relationships** with the people we care about.